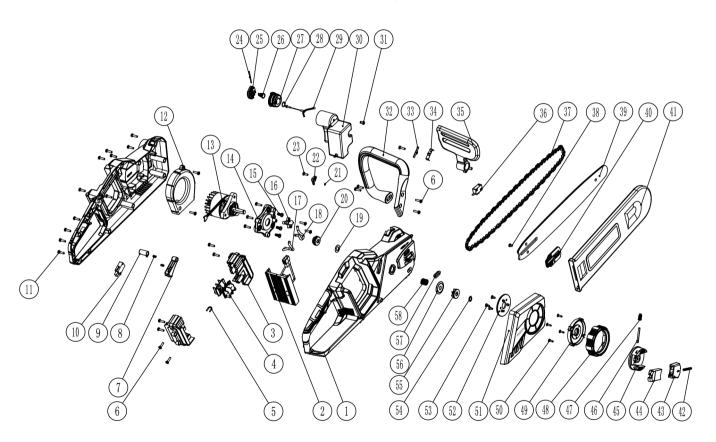

## Exploded Drawing of Cordless chain saw brushless RDP-SBCS20 Art. No. 030155.

## Spare part list of RAIDER Electric Chain Saw RDP-SBCS20 Art. No. 030155

| No           | NAME                  | QTY |
|--------------|-----------------------|-----|
| <b>(58)</b>  | Spring                | 1   |
| <b>(57)</b>  | Seal ring             | 1   |
| (56)         | Washer                | 1   |
| (55)         | Sprocket wheel        | 1   |
| (54)         | Clip Spring           | 1   |
| <b>(</b> 53) | Screw                 | 3   |
| (52)         | Tensioning wheel      | 1   |
| (51)         | Side cover            | 1   |
| (50)         | Screw                 | 4   |
| 49           | Tensioning knob cover | 1   |
| 48           | Tensioning knob       | 1   |
| <b>4</b> 7)  | Torsion spring        | 1   |
| 46)          | Pin                   | 1   |
| 45)          | Locking bottom        | 1   |
| 44)          | Support block         | 1   |
| 43           | Tensioning blcok      | 1   |
| 42           | Spring                | 1   |
| 41)          | Shield                | 1   |
| 40           | Tensioning plate      | 1   |
| (39)         | Bar                   | 1   |
| (38)         | Screw                 | 1   |
| 37)          | Chain                 | 1   |
| 36)          | The micro swith       | 1   |
| 35)          | Brake board           | 1   |
| 34)          | Leaf spring           | 1   |
| (33)         | Platen                | 1   |
| 32           | Handle                | 1   |
| (31)         | Vent valve            | 1   |
| 30           | Oiler                 | 1   |

| No         | NAME                     | QTY |
|------------|--------------------------|-----|
| (29)       | Sling assembly           | 1   |
| (28)       | 0 ring                   | 1   |
| (27)       | Oiler cover              | 1   |
| 26)        | Spring                   | 1   |
| (25)       | Rotary plate             | 1   |
| 24)        | Pin                      | 1   |
| 23)        | Screw                    | 3   |
| 22         | Joint                    | 1   |
| 21         | 0 ring                   | 1   |
| 20         | Worm gear                | 1   |
| (19)       | Washer                   | 1   |
| (18)       | Oil pipe                 | 1   |
| $\bigcirc$ | Oil pipe                 | 1   |
| $\bigcirc$ | 0il pump                 | 1   |
| $\bigcirc$ | Screw                    | 3   |
| (14)       | Motor support            | 1   |
| $\bigcirc$ | Motor                    | 1   |
| $\bigcirc$ | Fan housing              | 1   |
| (11)       | Screw                    | 14  |
| $\bigcirc$ | The micro switch         | 1   |
| 9          | Push rod                 | 1   |
| $\otimes$  | Spring                   | 1   |
| 7          | Trigger                  | 1   |
| (9)        | Screw                    | 12  |
| 5          | Wire                     | 1   |
| 4          | Plug socket              | 2   |
| 3          | Plug socket bottom cover | 1   |
| 2          | PCB                      | 1   |
| 1          | Handle bottom cover      | 1   |